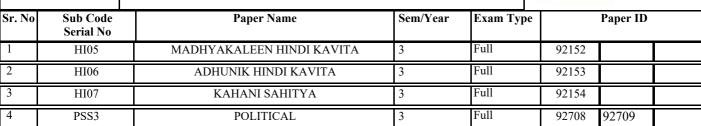

| Class No        | 1221271064082             |                          | Registration No           | 2216403368   | Student No | 637010     | Exam Roll N | No 6154911 |
|-----------------|---------------------------|--------------------------|---------------------------|--------------|------------|------------|-------------|------------|
|                 | enter Code/<br>enter Name | 839<br>PT. NEK<br>ROHTAI | I RAM SHARMA GO<br>K BL-I |              |            |            |             |            |
| Course Name     |                           |                          | В                         |              |            |            |             |            |
| Name of Student |                           |                          |                           |              |            |            |             |            |
| Father Name     |                           |                          |                           |              |            |            |             |            |
| Mother N        | Name                      |                          | SUNITA                    |              |            |            |             |            |
| Sr. No          | Sub Code<br>Serial No     |                          | Paper N                   | ame          | Sem/Year   | Exam Type  | P           | aper ID    |
| 1               | HI05                      |                          | MADHYAKALEEN              | HINDI KAVITA | 3          | Full       | 92152       |            |
| 2               | HI06                      |                          | ADHUNIK HINI              | DI KAVITA    | 3          | Full       | 92153       |            |
| 3 HI07          |                           |                          | KAHANI SA                 | НІТҮА        | 3          | Full       | 92154       |            |
| 4 PSS3          |                           |                          | POLITICAL 3 Full          |              | Full       | 92708 9    | 2709        |            |
| Colleg          | ge Code                   | 8121                     |                           |              |            |            | B           | Lindley    |
| Colleg          | ge Name                   | PT. NEKI R               | AM SHARMA GOVT. C         |              | 4          | r of Exams |             |            |