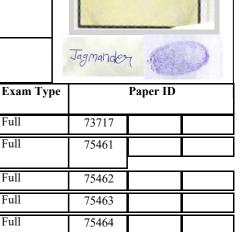

| Class N         | To 22112                    | 7156007    | Registration No             | 1816400412        | Student No | 150047    | Exam Roll No 606 | 1131 |
|-----------------|-----------------------------|------------|-----------------------------|-------------------|------------|-----------|------------------|------|
|                 | Center Code/<br>Center Name | 1 10 1 123 | KI RAM SHARMA G<br>AK BL-II | OVT COLLEGE       |            |           |                  |      |
| Course Name     |                             |            | M.A. (                      |                   |            | 18        |                  |      |
| Name of Student |                             |            |                             |                   | D. O. P    | I Sc      |                  |      |
| Father Name     |                             |            |                             |                   | 17-11-2017 |           |                  |      |
| Mother          | r Name                      |            |                             |                   | Plala      |           |                  |      |
| Sr. No          | Sub Cod<br>Serial No        | -          | Paper N                     | ame               | Sem/Year   | Exam Type | Paper ID         | )    |
| 1               | 17POLO2                     | 2          | DISASTER MAI                | NAGEMENT          | 3          | Full      | 73717            |      |
| 2               | 17POL23C                    | 11         | CONTEMPORAR<br>THOUGHT&     |                   | 3          | Full      | 75461            |      |
| 3               | 17POL23C                    | 12 COM     | PARATIVE POLIITIC           | S & POL. ANALYSIS | 5-13       | Full      | 75462            |      |
| 4 17POL23DA1    |                             | A1         | INTERNATION                 | NAL LAW-I         | 3          | Full      | 75463            |      |
| 5 17POL23DB2    |                             | B2 T       | HEORY & PRACTICS            | OF DIPLOMACY-I    | 3          | Full      | 75464            |      |
| 6               | 17POL23D                    | C3         | FOREIGN POLIC               | Y OF INDIA-I      | 3          | Full      | 75465            |      |
| Col             | llege Code                  | 8121       |                             |                   | •          | •         | Bleidh           | 4    |